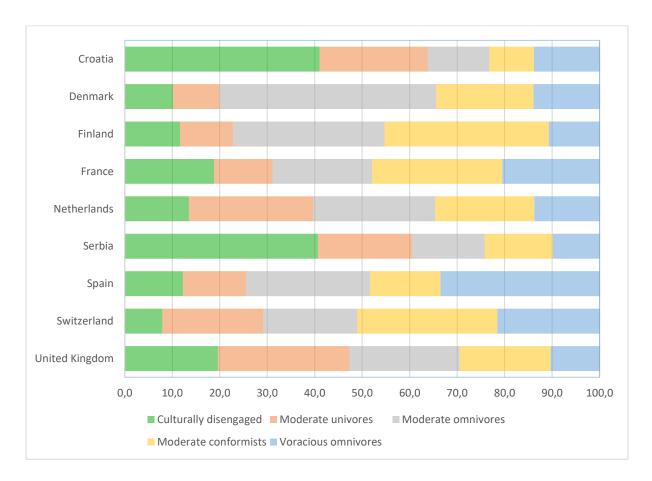

Figure A2.6 – Significant supplementary categories for Axis 3

Figure A2.7 – Distribution of clusters (per country)