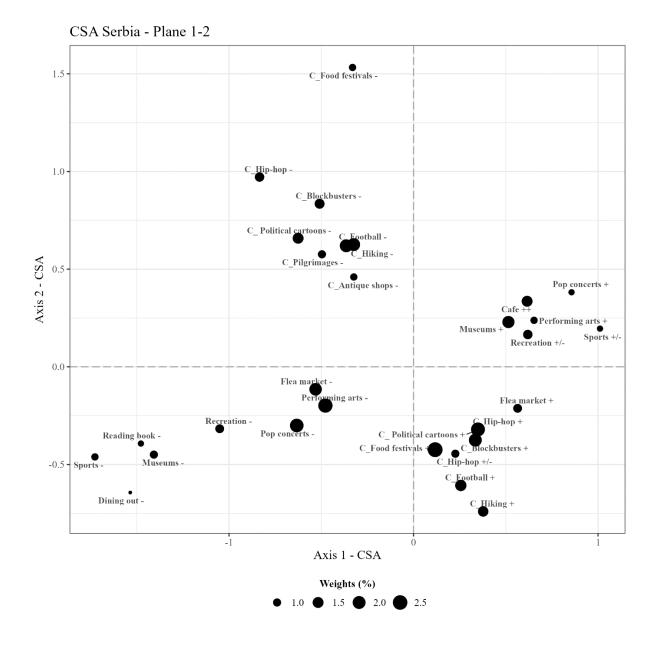

# Figure A2.21 – CSA Netherlands Axis 1 and 2

 $_{\text{Page}}30$ 

Figure A2.24 – CSA Serbia Axis 1 and 2