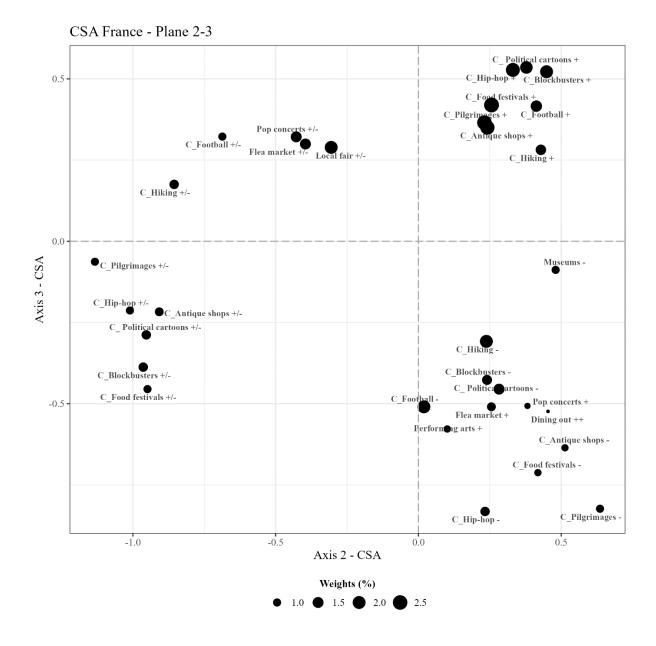

# Figure A2.18 – CSA France Axis 1 and 2

Figure A2.19 – CSA France Axis 1 and 3

Figure A2.20 – CSA France Axis 2 and 3