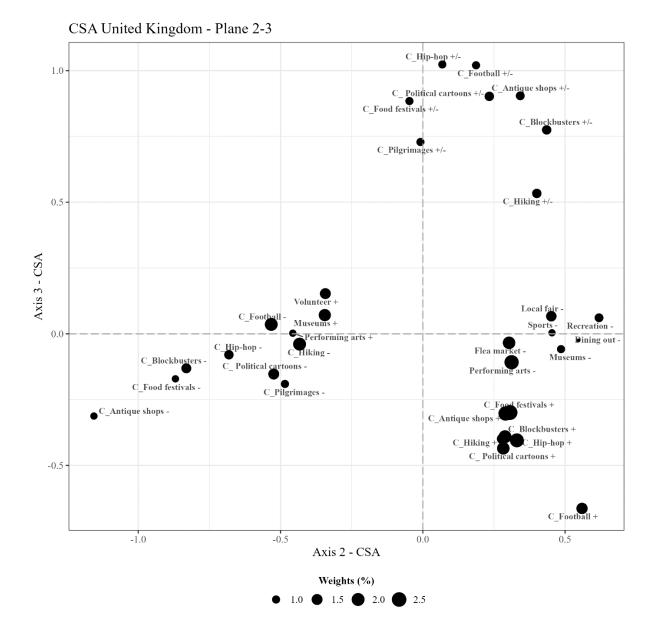

– CSA Denmark Axis 1 and 3



Figure A2.14 – CSA Denmark Axis 2 and 3



Figure A2.15 – CSA Finland Axis 1 and 2



Figure A2.16 – CSA Finland Axis 1 and 3



Figure A2.17 – CSA Finland Axis 2 and 3



# Figure A2.18 – CSA France Axis 1 and 2



Figure A2.19 – CSA France Axis 1 and 3



Figure A2.20 – CSA France Axis 2 and 3



# Figure A2.21 – CSA Netherlands Axis 1 and 2











 $_{\text{Page}}30$ 



Figure A2.24 – CSA Serbia Axis 1 and 2



# Figure A2.25 – CSA Serbia Axis 1 and 3



# Figure A2.26 – CSA Serbia Axis 2 and 3







# Figure A2.29 – CSA Spain Axis 2 and 3





Page37



# Figure A2.31 – CSA Switzerland Axis 1 and 3



# Figure A2.32 – CSA Switzerland Axis 2 and 3



# Figure A2.33 – CSA United Kingdom Axis 1 and 2



# Figure A2.34 – CSA United Kingdom Axis 1 and 3



# Figure A2.35 – CSA United Kingdom Axis 2 and 3