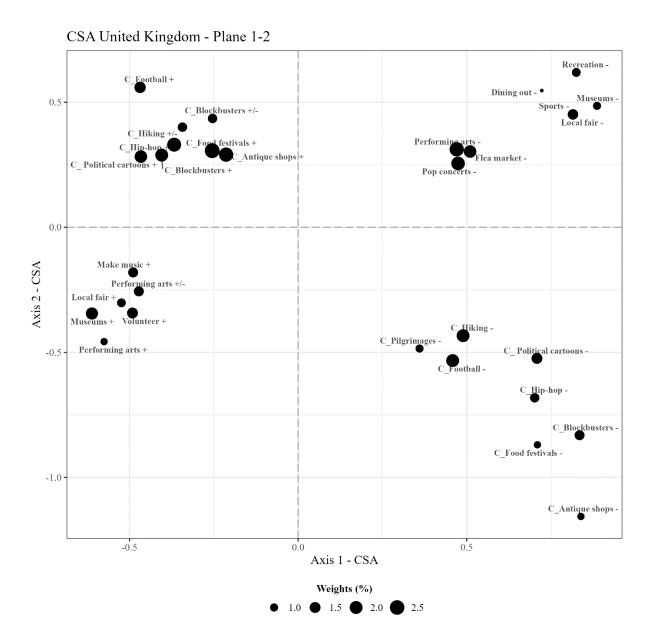

Figure A2.10 – CSA Croatia Axis 1 and 2





Figure A2.12 – CSA Denmark Axis 1 and 2



Figure A2.13 – CSA Denmark Axis 1 and 3



Figure A2.14 – CSA Denmark Axis 2 and 3



Figure A2.15 – CSA Finland Axis 1 and 2



Figure A2.16 – CSA Finland Axis 1 and 3



Figure A2.17 – CSA Finland Axis 2 and 3



# Figure A2.18 – CSA France Axis 1 and 2



Figure A2.19 – CSA France Axis 1 and 3



Figure A2.20 – CSA France Axis 2 and 3



# Figure A2.21 – CSA Netherlands Axis 1 and 2











 $_{\text{Page}}30$ 



Figure A2.24 – CSA Serbia Axis 1 and 2



# Figure A2.25 – CSA Serbia Axis 1 and 3



# Figure A2.26 – CSA Serbia Axis 2 and 3







# Figure A2.29 – CSA Spain Axis 2 and 3





Page37



# Figure A2.31 – CSA Switzerland Axis 1 and 3



# Figure A2.32 – CSA Switzerland Axis 2 and 3



# Figure A2.33 – CSA United Kingdom Axis 1 and 2



# Figure A2.34 – CSA United Kingdom Axis 1 and 3



# Figure A2.35 – CSA United Kingdom Axis 2 and 3