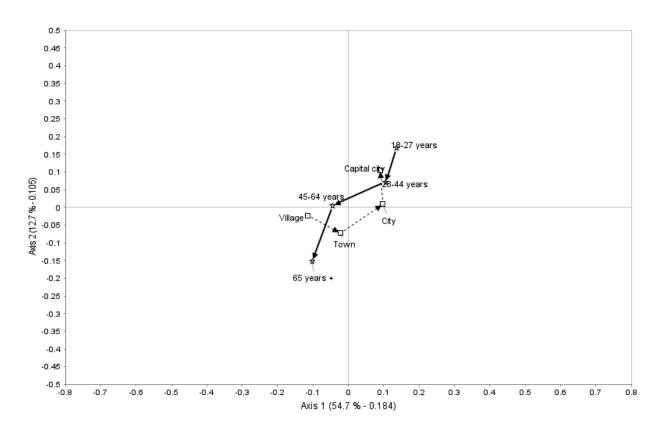

# Figure A2.2 – Significant categories for Axes 1 and 3

Figure A2.3 – Significant categories for Axes 2 and 3

Figure A2.4 – Significant supplementary categories for Axis 1

Figure A2.5 – Significant supplementary categories for Axis 2