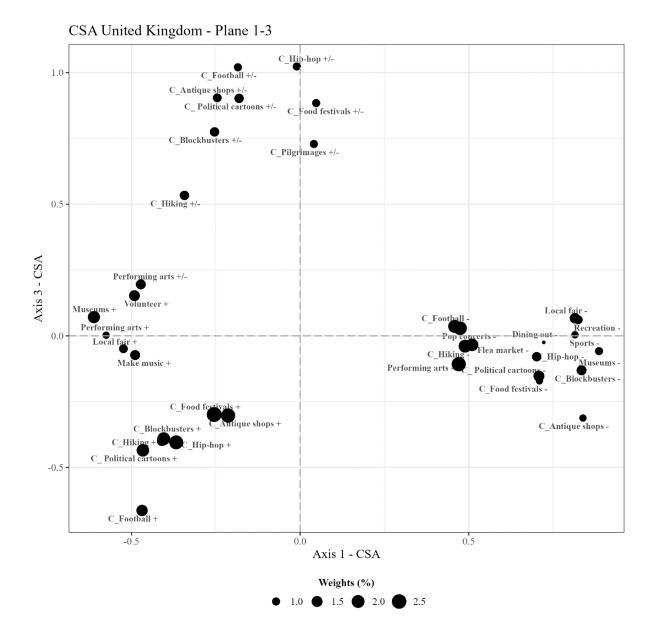

re A2.12 – CSA Denmark Axis 1 and 2



Figure A2.13 – CSA Denmark Axis 1 and 3



Figure A2.14 – CSA Denmark Axis 2 and 3



Figure A2.15 – CSA Finland Axis 1 and 2



Figure A2.16 – CSA Finland Axis 1 and 3



Figure A2.17 – CSA Finland Axis 2 and 3



# Figure A2.18 – CSA France Axis 1 and 2



Figure A2.19 – CSA France Axis 1 and 3



Figure A2.20 – CSA France Axis 2 and 3



# Figure A2.21 – CSA Netherlands Axis 1 and 2











 $_{\text{Page}}30$ 



Figure A2.24 – CSA Serbia Axis 1 and 2



# Figure A2.25 – CSA Serbia Axis 1 and 3



# Figure A2.26 – CSA Serbia Axis 2 and 3







# Figure A2.29 – CSA Spain Axis 2 and 3





Page37



# Figure A2.31 – CSA Switzerland Axis 1 and 3



# Figure A2.32 – CSA Switzerland Axis 2 and 3



# Figure A2.33 – CSA United Kingdom Axis 1 and 2



# Figure A2.34 – CSA United Kingdom Axis 1 and 3



# Figure A2.35 – CSA United Kingdom Axis 2 and 3