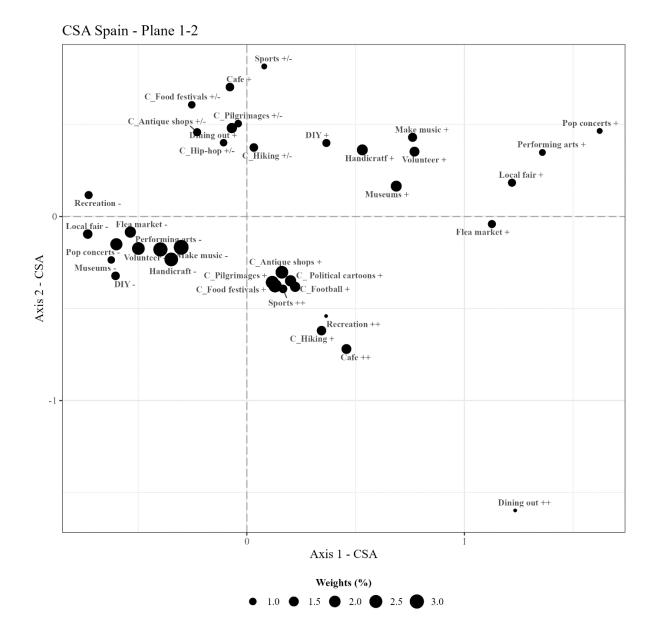

for Axis 3



Figure A2.7 – Distribution of clusters (per country)



# Figure A2.8 – Obstacles to participation



# Figure A2.9 – CSA Croatia Axis 1 and 2



Figure A2.10 – CSA Croatia Axis 1 and 2





Figure A2.12 – CSA Denmark Axis 1 and 2



Figure A2.13 – CSA Denmark Axis 1 and 3



Figure A2.14 – CSA Denmark Axis 2 and 3



Figure A2.15 – CSA Finland Axis 1 and 2



Figure A2.16 – CSA Finland Axis 1 and 3



Figure A2.17 – CSA Finland Axis 2 and 3



# Figure A2.18 – CSA France Axis 1 and 2



Figure A2.19 – CSA France Axis 1 and 3



Figure A2.20 – CSA France Axis 2 and 3



# Figure A2.21 – CSA Netherlands Axis 1 and 2











 $_{\text{Page}}30$ 



Figure A2.24 – CSA Serbia Axis 1 and 2



# Figure A2.25 – CSA Serbia Axis 1 and 3



# Figure A2.26 – CSA Serbia Axis 2 and 3







# Figure A2.29 – CSA Spain Axis 2 and 3





Page37



# Figure A2.31 – CSA Switzerland Axis 1 and 3



# Figure A2.32 – CSA Switzerland Axis 2 and 3



# Figure A2.33 – CSA United Kingdom Axis 1 and 2



# Figure A2.34 – CSA United Kingdom Axis 1 and 3



# Figure A2.35 – CSA United Kingdom Axis 2 and 3