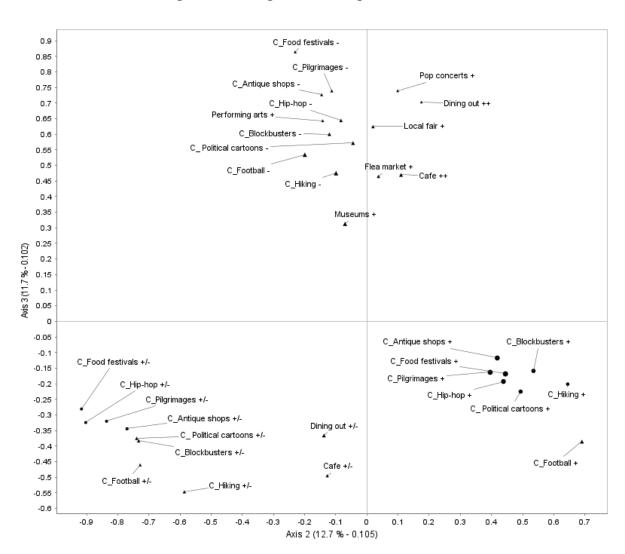

Figure A2.6 – Significant supplementary categories for Axis 3

Figure A2.7 – Distribution of clusters (per country)