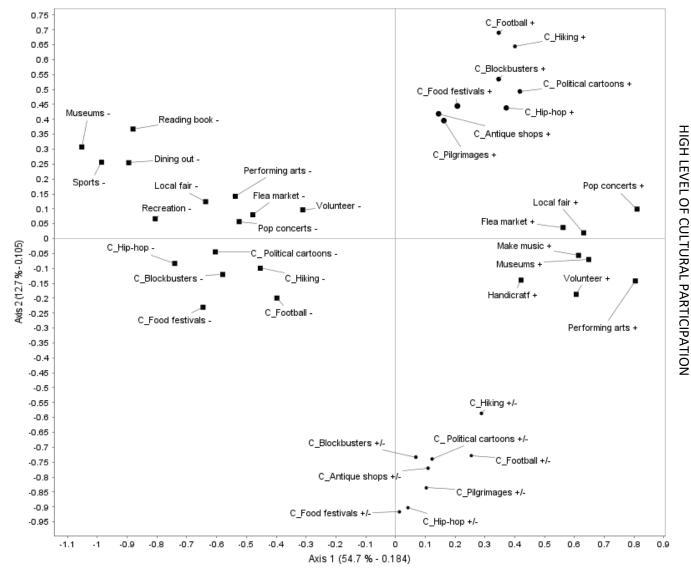

# Figure A2.2 – Significant categories for Axes 1 and 3

Figure A2.3 – Significant categories for Axes 2 and 3

Figure A2.4 – Significant supplementary categories for Axis 1

Figure A2.5 – Significant supplementary categories for Axis 2