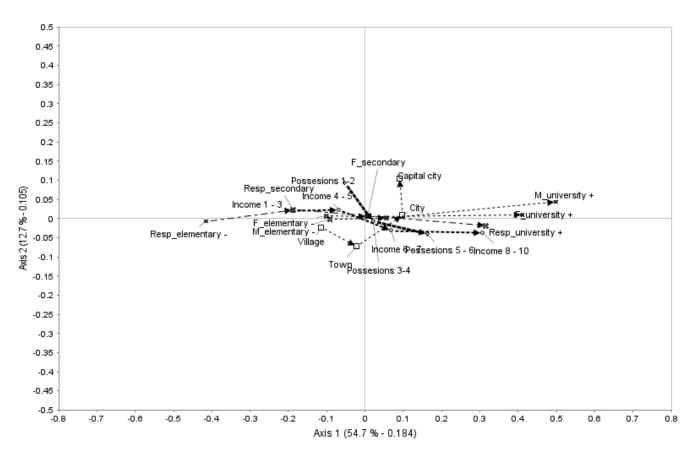

# Figure A2.2 – Significant categories for Axes 1 and 3

Figure A2.3 – Significant categories for Axes 2 and 3

Figure A2.4 – Significant supplementary categories for Axis 1

Figure A2.5 – Significant supplementary categories for Axis 2