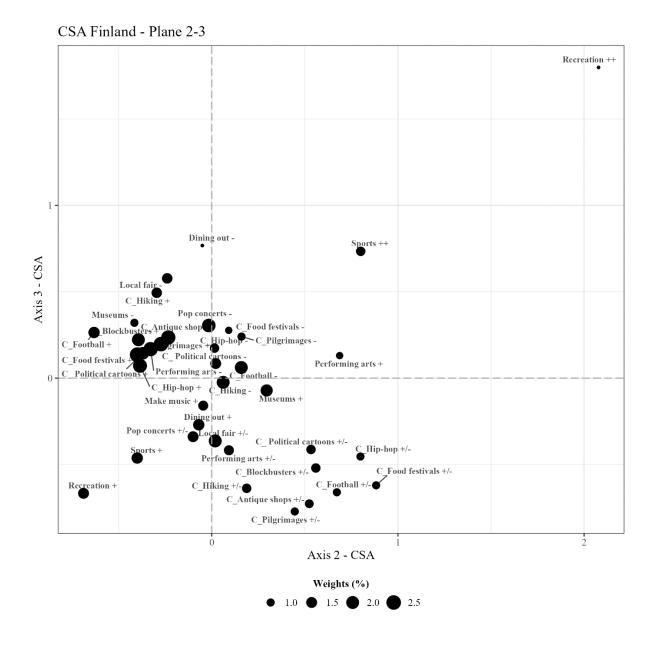

Figure A2.16 – CSA Finland Axis 1 and 3

Figure A2.17 – CSA Finland Axis 2 and 3