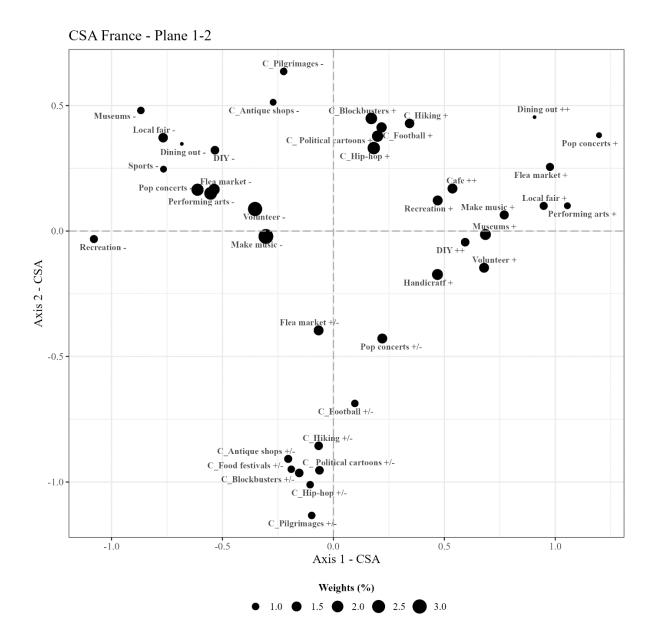

# Figure A2.18 – CSA France Axis 1 and 2

Figure A2.19 – CSA France Axis 1 and 3

Figure A2.20 – CSA France Axis 2 and 3