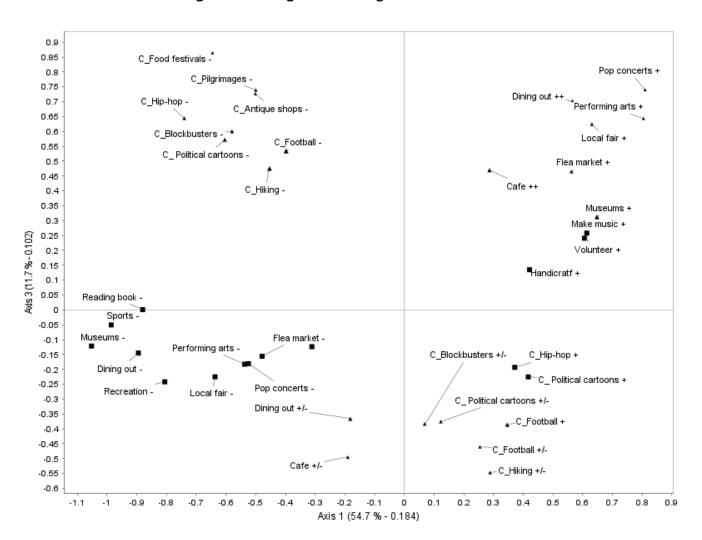

# Figure A2.2 – Significant categories for Axes 1 and 3

Figure A2.3 – Significant categories for Axes 2 and 3

Figure A2.4 – Significant supplementary categories for Axis 1

Figure A2.5 – Significant supplementary categories for Axis 2

Figure A2.6 – Significant supplementary categories for Axis 3

Figure A2.7 – Distribution of clusters (per country)