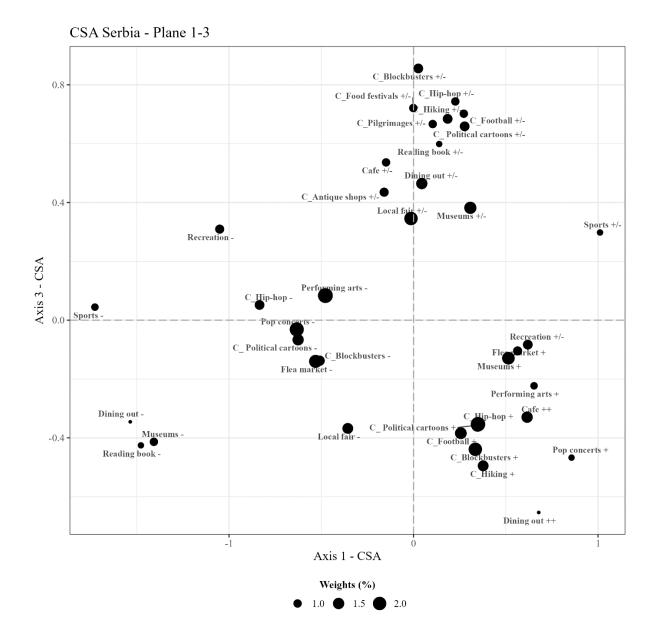

pplementary categories for Axis 2



Figure A2.6 – Significant supplementary categories for Axis 3



Figure A2.7 – Distribution of clusters (per country)



# Figure A2.8 – Obstacles to participation



# Figure A2.9 – CSA Croatia Axis 1 and 2



Figure A2.10 – CSA Croatia Axis 1 and 2





Figure A2.12 – CSA Denmark Axis 1 and 2



Figure A2.13 – CSA Denmark Axis 1 and 3



Figure A2.14 – CSA Denmark Axis 2 and 3



Figure A2.15 – CSA Finland Axis 1 and 2



Figure A2.16 – CSA Finland Axis 1 and 3



Figure A2.17 – CSA Finland Axis 2 and 3



# Figure A2.18 – CSA France Axis 1 and 2



Figure A2.19 – CSA France Axis 1 and 3



Figure A2.20 – CSA France Axis 2 and 3



# Figure A2.21 – CSA Netherlands Axis 1 and 2











 $_{\text{Page}}30$ 



Figure A2.24 – CSA Serbia Axis 1 and 2



# Figure A2.25 – CSA Serbia Axis 1 and 3



# Figure A2.26 – CSA Serbia Axis 2 and 3







# Figure A2.29 – CSA Spain Axis 2 and 3





Page37



# Figure A2.31 – CSA Switzerland Axis 1 and 3



# Figure A2.32 – CSA Switzerland Axis 2 and 3



# Figure A2.33 – CSA United Kingdom Axis 1 and 2



# Figure A2.34 – CSA United Kingdom Axis 1 and 3



# Figure A2.35 – CSA United Kingdom Axis 2 and 3