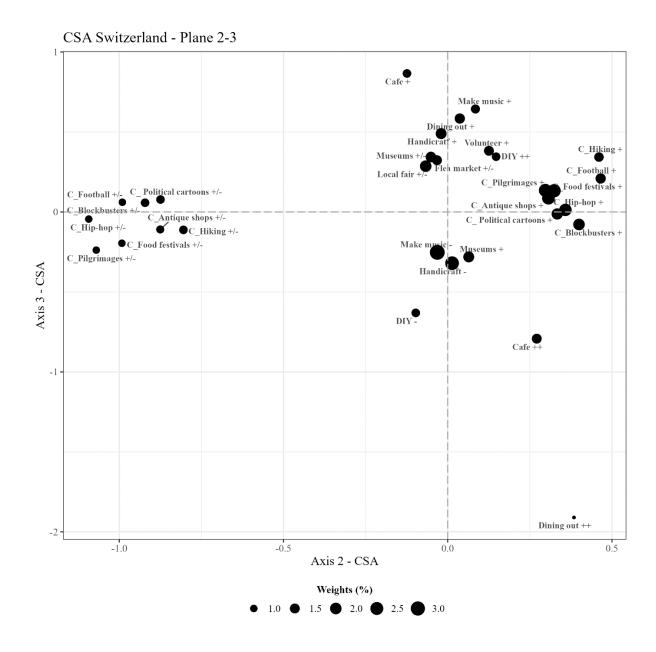

tion



# Figure A2.9 – CSA Croatia Axis 1 and 2



Figure A2.10 – CSA Croatia Axis 1 and 2





Figure A2.12 – CSA Denmark Axis 1 and 2



Figure A2.13 – CSA Denmark Axis 1 and 3



Figure A2.14 – CSA Denmark Axis 2 and 3



Figure A2.15 – CSA Finland Axis 1 and 2



Figure A2.16 – CSA Finland Axis 1 and 3



Figure A2.17 – CSA Finland Axis 2 and 3



# Figure A2.18 – CSA France Axis 1 and 2



Figure A2.19 – CSA France Axis 1 and 3



Figure A2.20 – CSA France Axis 2 and 3



# Figure A2.21 – CSA Netherlands Axis 1 and 2











 $_{\text{Page}}30$ 



Figure A2.24 – CSA Serbia Axis 1 and 2



# Figure A2.25 – CSA Serbia Axis 1 and 3



# Figure A2.26 – CSA Serbia Axis 2 and 3







# Figure A2.29 – CSA Spain Axis 2 and 3





Page37



# Figure A2.31 – CSA Switzerland Axis 1 and 3



# Figure A2.32 – CSA Switzerland Axis 2 and 3



# Figure A2.33 – CSA United Kingdom Axis 1 and 2



# Figure A2.34 – CSA United Kingdom Axis 1 and 3



# Figure A2.35 – CSA United Kingdom Axis 2 and 3