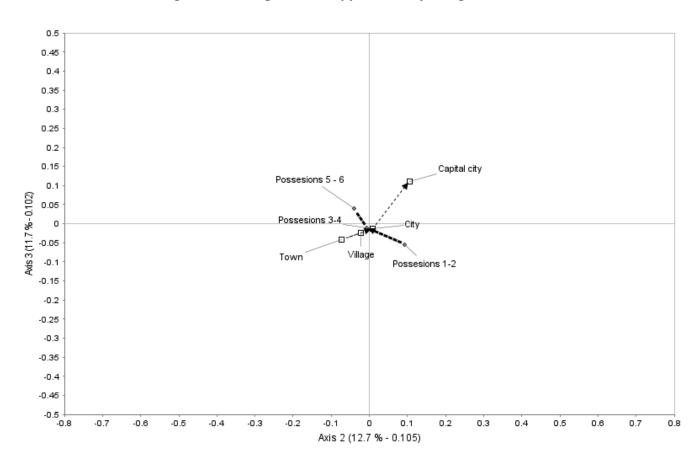

# Figure A2.2 – Significant categories for Axes 1 and 3

Figure A2.3 – Significant categories for Axes 2 and 3

Figure A2.4 – Significant supplementary categories for Axis 1

Figure A2.5 – Significant supplementary categories for Axis 2