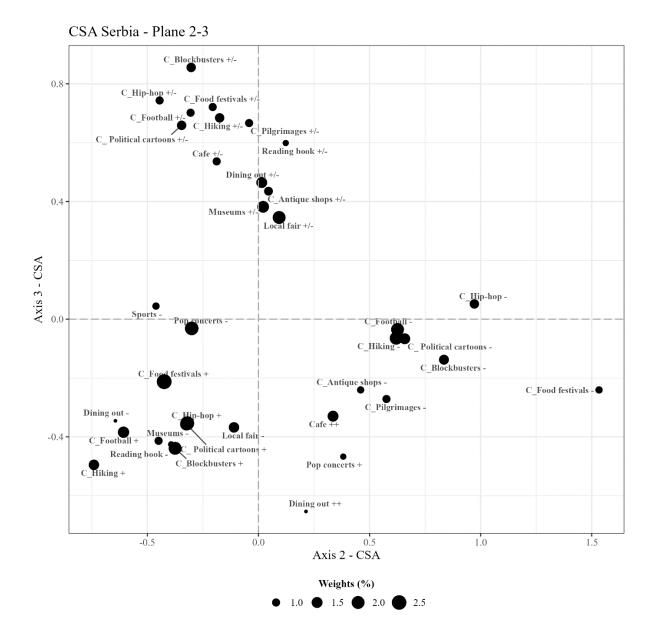

A2.6 – Significant supplementary categories for Axis 3



Figure A2.7 – Distribution of clusters (per country)



# Figure A2.8 – Obstacles to participation



# Figure A2.9 – CSA Croatia Axis 1 and 2



Figure A2.10 – CSA Croatia Axis 1 and 2





Figure A2.12 – CSA Denmark Axis 1 and 2



Figure A2.13 – CSA Denmark Axis 1 and 3



Figure A2.14 – CSA Denmark Axis 2 and 3



Figure A2.15 – CSA Finland Axis 1 and 2



Figure A2.16 – CSA Finland Axis 1 and 3



Figure A2.17 – CSA Finland Axis 2 and 3



# Figure A2.18 – CSA France Axis 1 and 2



Figure A2.19 – CSA France Axis 1 and 3



Figure A2.20 – CSA France Axis 2 and 3



# Figure A2.21 – CSA Netherlands Axis 1 and 2











 $_{\text{Page}}30$ 



Figure A2.24 – CSA Serbia Axis 1 and 2



# Figure A2.25 – CSA Serbia Axis 1 and 3



# Figure A2.26 – CSA Serbia Axis 2 and 3







# Figure A2.29 – CSA Spain Axis 2 and 3





Page37



# Figure A2.31 – CSA Switzerland Axis 1 and 3



# Figure A2.32 – CSA Switzerland Axis 2 and 3



# Figure A2.33 – CSA United Kingdom Axis 1 and 2



# Figure A2.34 – CSA United Kingdom Axis 1 and 3



# Figure A2.35 – CSA United Kingdom Axis 2 and 3