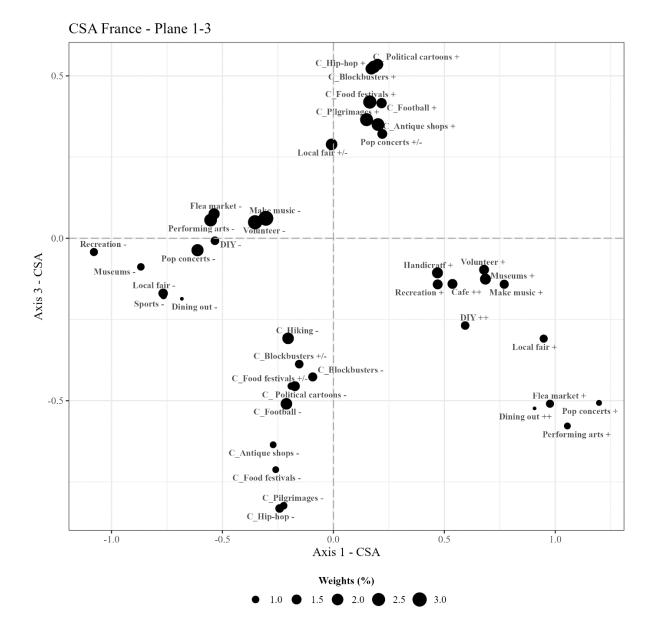

# Figure A2.18 – CSA France Axis 1 and 2

Figure A2.19 – CSA France Axis 1 and 3

Figure A2.20 – CSA France Axis 2 and 3