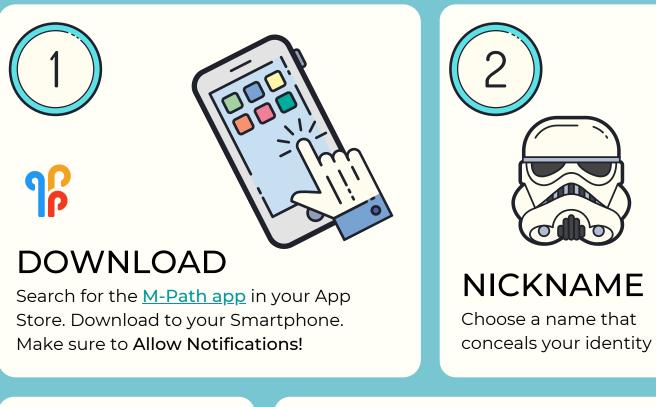

# invent INSTALLATION INSTRUCTIONS SMARTPHONE STUDY







## LICENSE AGREEMENT

Scroll down to accept the terms and conditions



## RECOVERY CODE

M-Path does not use email or phone numbers. **Save or screenshot the code** in case you need to recover the account







#### FIND THE STUDY

In the upper left corner hit the + sign under 'My Practitioners'. Find the study by adding the code: **7**xft8 (INVENT Culture International).





#### PARTICIPATE

You have successfully joined the study. The research team will send you intake and informed consent questions within the coming days. Answer them with 'YES' and the study is ready to take off! From now on, you will automatically get notifications sent to you. We appreciate it if you respond to as many notifications as possible.

Thank you for you taking part in our research! We'd appreciate